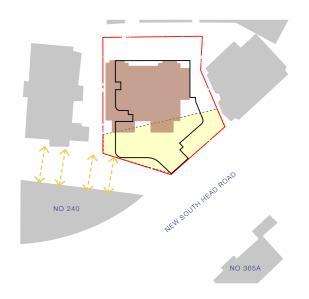

LEVEL 01 VIEW 1 EXISTING

LEVEL 01 VIEW 1 PROPOSED

VIEWS DIRECTION -KEY PLAN 1:500

BALCONY VIEW NUMBER

SITE BOUNDARY

EXISTING BUILDINGS

PROPOSED BUILDING ENVELOPE

EXISTING BUILDING (SUBJECT SITE)

PLANE HEIGHT B ( RL 45.900m)

√---
VIEW DIRECTION

LEVEL 01 VIEW 2 EXISTING

LEVEL 01 VIEW 2 PROPOSED

LEVEL 01 VIEWS - ELEVATION 1:500

\* Views set at 1.6m above FFL

P.2

LEVEL 01 VIEW 3 PROPOSED

LEVEL 01 VIEW 4 PROPOSED

VIEWS DIRECTION -KEY PLAN 1:500

LEVEL 01 VIEWS - ELEVATION 1:500

MAXIMUM

\* Views set at 1.6m above FFL

PROPOSED

LEVEL 02 VIEW 1 PROPOSED

02 LEVEL 02 VIEW 2 EXISTING