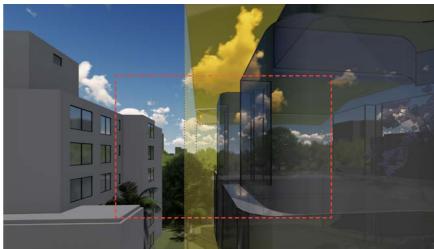

LEVEL 01 VIEW 1 EXISTING

LEVEL 01 VIEW 1 PROPOSED

VIEWS DIRECTION -KEY PLAN 1:500

BALCONY VIEW NUMBER

SITE BOUNDARY

EXISTING BUILDINGS

PROPOSED BUILDING ENVELOPE

EXISTING BUILDING (SUBJECT SITE)

PLANE HEIGHT B ( RL 45.900m)

√---
VIEW DIRECTION

LEVEL 01 VIEW 2 EXISTING

LEVEL 01 VIEW 2 PROPOSED

LEVEL 01 VIEWS - ELEVATION 1:500

\* Views set at 1.6m above FFL

P.2

LEVEL 01 VIEW 3 PROPOSED