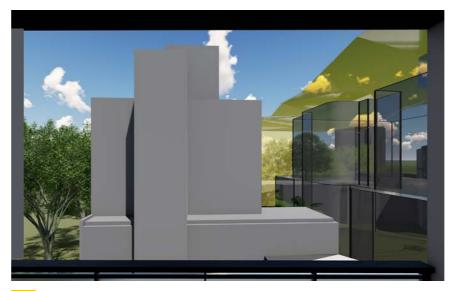

PLANE HEIGHT B ( RL 45.900m)

√---
VIEW DIRECTION

LEVEL 01 VIEW 2 EXISTING

LEVEL 01 VIEW 2 PROPOSED

LEVEL 01 VIEWS - ELEVATION 1:500

\* Views set at 1.6m above FFL

P.2

LEVEL 01 VIEW 3 PROPOSED