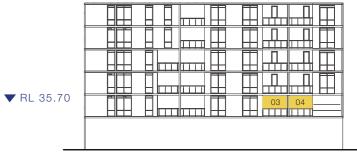

LEVEL 01 VIEW 4 PROPOSED

VIEWS DIRECTION -KEY PLAN 1:500

LEVEL 01 VIEWS - ELEVATION 1:500

MAXIMUM

\* Views set at 1.6m above FFL

PROPOSED

LEVEL 02 VIEW 1 PROPOSED

02 LEVEL 02 VIEW 2 EXISTING

VIEWS DIRECTION -KEY PLAN 1:500

LEVEL 02 VIEWS - ELEVATION 1:500

MAXIMUM

\* Views set at 1.6m above FFL

PROPOSED

LEVEL 03 VIEW 1 EXISTING

01 LEVEL 03 VIEW 1 PROPOSED

LEVEL 03 VIEW 2 PROPOSED