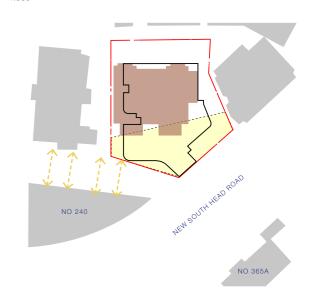

LEVEL 01 VIEW 1 EXISTING

LEVEL 01 VIEW 1 PROPOSED

VIEWS DIRECTION -KEY PLAN 1:500

BALCONY VIEW NUMBER

SITE BOUNDARY

EXISTING BUILDINGS

PROPOSED BUILDING ENVELOPE

EXISTING BUILDING (SUBJECT SITE)

LEVEL 01 VIEW 4 PROPOSED

VIEWS DIRECTION -KEY PLAN 1:500

LEVEL 01 VIEWS - ELEVATION 1:500

MAXIMUM

\* Views set at 1.6m above FFL

PROPOSED

LEVEL 02 VIEW 1 PROPOSED

02 LEVEL 02 VIEW 2 EXISTING