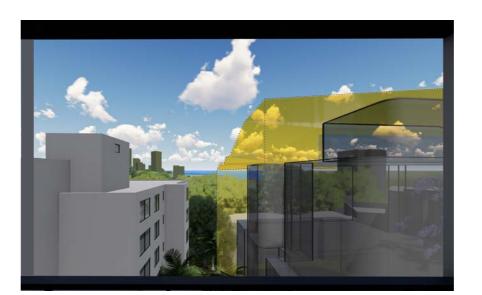

VIEWS DIRECTION -KEY PLAN 1:500

LEVEL 03 VIEWS - ELEVATION 1:500

▼ RL 41.70

MAXIMUM

\* Views set at 1.6m above FFL

PROPOSED