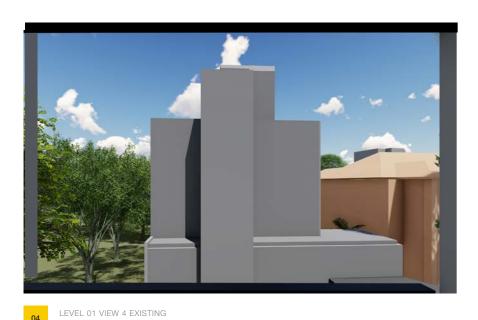

LEVEL 01 VIEW 4 PROPOSED

VIEWS DIRECTION -KEY PLAN 1:500

LEVEL 01 VIEWS - ELEVATION 1:500

MAXIMUM

\* Views set at 1.6m above FFL

PROPOSED

LEVEL 02 VIEW 1 PROPOSED

02 LEVEL 02 VIEW 2 EXISTING