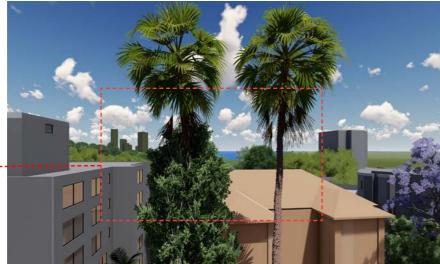

VIEWS DIRECTION -KEY PLAN 1:500

LEVEL 02 VIEWS - ELEVATION 1:500

MAXIMUM

\* Views set at 1.6m above FFL

PROPOSED

LEVEL 03 VIEW 1 EXISTING

01 LEVEL 03 VIEW 1 PROPOSED

LEVEL 03 VIEW 2 PROPOSED

VIEWS DIRECTION -KEY PLAN 1:500

LEVEL 03 VIEWS - ELEVATION 1:500

▼ RL 41.70

MAXIMUM

\* Views set at 1.6m above FFL

PROPOSED