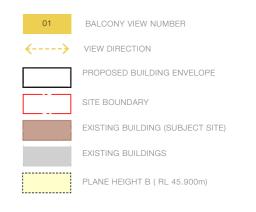

LEVEL 01 VIEW 1 EXISTING

LEVEL 01 VIEW 1 PROPOSED

VIEWS DIRECTION -KEY PLAN 1:500

BALCONY VIEW NUMBER

SITE BOUNDARY

EXISTING BUILDINGS

PROPOSED BUILDING ENVELOPE

EXISTING BUILDING (SUBJECT SITE)

PLANE HEIGHT B ( RL 45.900m)

√---
VIEW DIRECTION

LEVEL 01 VIEW 2 EXISTING

LEVEL 01 VIEW 2 PROPOSED

LEVEL 01 VIEWS - ELEVATION 1:500

\* Views set at 1.6m above FFL

P.2

LEVEL 01 VIEW 3 PROPOSED