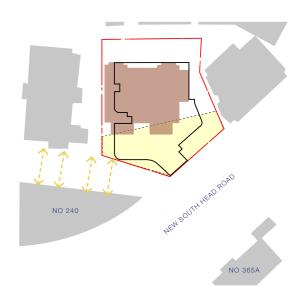

LEVEL 01 VIEW 1 EXISTING

LEVEL 01 VIEW 1 PROPOSED

VIEWS DIRECTION -KEY PLAN 1:500

BALCONY VIEW NUMBER

SITE BOUNDARY

EXISTING BUILDINGS

PROPOSED BUILDING ENVELOPE

EXISTING BUILDING (SUBJECT SITE)