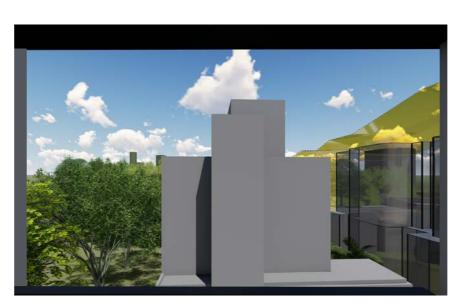

PLANE HEIGHT B ( RL 45.900m)

√---
VIEW DIRECTION

LEVEL 01 VIEW 2 EXISTING

LEVEL 01 VIEW 2 PROPOSED

LEVEL 01 VIEWS - ELEVATION 1:500

\* Views set at 1.6m above FFL

P.2

LEVEL 01 VIEW 3 PROPOSED

LEVEL 01 VIEW 4 PROPOSED

VIEWS DIRECTION -KEY PLAN 1:500

LEVEL 01 VIEWS - ELEVATION 1:500

MAXIMUM

\* Views set at 1.6m above FFL

PROPOSED

LEVEL 02 VIEW 1 PROPOSED

02 LEVEL 02 VIEW 2 EXISTING