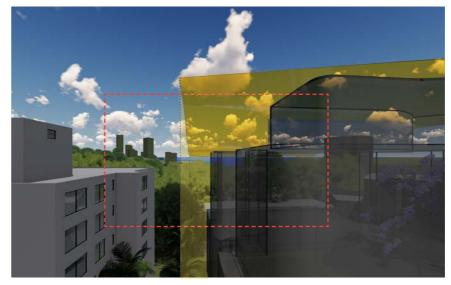

VIEWS DIRECTION -KEY PLAN 1:500

LEVEL 02 VIEWS - ELEVATION 1:500

MAXIMUM

\* Views set at 1.6m above FFL

PROPOSED

LEVEL 03 VIEW 1 EXISTING

01 LEVEL 03 VIEW 1 PROPOSED

LEVEL 03 VIEW 2 PROPOSED

VIEWS DIRECTION -KEY PLAN 1:500

LEVEL 03 VIEWS - ELEVATION 1:500

▼ RL 41.70

MAXIMUM

\* Views set at 1.6m above FFL

PROPOSED