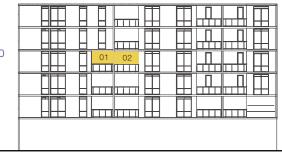

PLANE HEIGHT B ( RL 45.900m)

√---
VIEW DIRECTION

LEVEL 01 VIEW 2 EXISTING

LEVEL 01 VIEW 2 PROPOSED

LEVEL 01 VIEWS - ELEVATION 1:500

\* Views set at 1.6m above FFL

P.2

LEVEL 01 VIEW 3 PROPOSED

LEVEL 01 VIEW 4 PROPOSED

VIEWS DIRECTION -KEY PLAN 1:500

LEVEL 01 VIEWS - ELEVATION 1:500

MAXIMUM

\* Views set at 1.6m above FFL

PROPOSED

LEVEL 02 VIEW 1 PROPOSED

02 LEVEL 02 VIEW 2 EXISTING