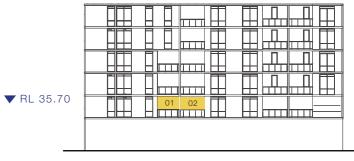

VIEWS DIRECTION -KEY PLAN 1:500

LEVEL 03 VIEWS - ELEVATION 1:500

▼ RL 41.70

MAXIMUM

\* Views set at 1.6m above FFL

PROPOSED