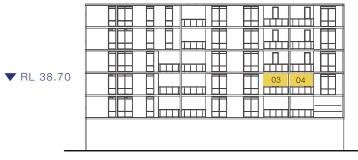

VIEWS DIRECTION -KEY PLAN 1:500

LEVEL 02 VIEWS - ELEVATION 1:500

MAXIMUM

\* Views set at 1.6m above FFL

PROPOSED

LEVEL 03 VIEW 1 EXISTING

01 LEVEL 03 VIEW 1 PROPOSED

LEVEL 03 VIEW 2 PROPOSED

VIEWS DIRECTION -KEY PLAN 1:500

LEVEL 03 VIEWS - ELEVATION 1:500

▼ RL 41.70

MAXIMUM

\* Views set at 1.6m above FFL

PROPOSED