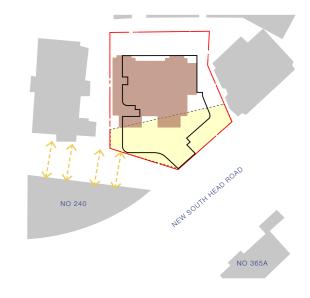

LEVEL 01 VIEW 1 EXISTING

LEVEL 01 VIEW 1 PROPOSED

VIEWS DIRECTION -KEY PLAN 1:500

BALCONY VIEW NUMBER

SITE BOUNDARY

EXISTING BUILDINGS

PROPOSED BUILDING ENVELOPE

EXISTING BUILDING (SUBJECT SITE)

PLANE HEIGHT B ( RL 45.900m)

√---
VIEW DIRECTION

LEVEL 01 VIEW 2 EXISTING

LEVEL 01 VIEW 2 PROPOSED

LEVEL 01 VIEWS - ELEVATION 1:500

\* Views set at 1.6m above FFL

P.2

LEVEL 01 VIEW 3 PROPOSED