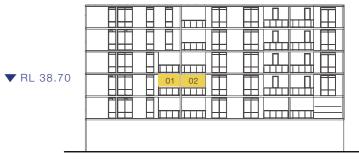

PLANE HEIGHT B ( RL 45.900m)

√---
VIEW DIRECTION

LEVEL 01 VIEW 2 EXISTING

LEVEL 01 VIEW 2 PROPOSED

LEVEL 01 VIEWS - ELEVATION 1:500

\* Views set at 1.6m above FFL

P.2

LEVEL 01 VIEW 3 PROPOSED

LEVEL 01 VIEW 4 PROPOSED

VIEWS DIRECTION -KEY PLAN 1:500

LEVEL 01 VIEWS - ELEVATION 1:500

MAXIMUM

\* Views set at 1.6m above FFL

PROPOSED

LEVEL 02 VIEW 1 PROPOSED

02 LEVEL 02 VIEW 2 EXISTING